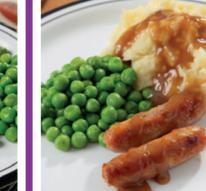

# MEAT FREE FRIDAY

Sausages served with Mashed Potato, Gravv & Seasonal Vegetables

**Roast Gammon Lunch served Roast/Mashed Potatoes.** Seasonal Vegetables & Gravy

Spaghetti Bolognese served with **Seasonal Vegetables** 