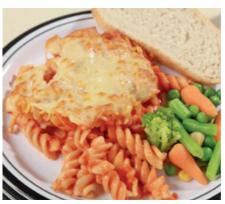

# MEAT FREE FRIDAY

Sausages served with Mashed Potato, Gravv & Seasonal Vegetables

**Roast Gammon Lunch served Roast/Mashed Potatoes.** Seasonal Vegetables & Gravy

Spaghetti Bolognese served with **Seasonal Vegetables** 