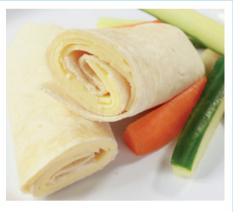

**Deli Choice of Breads** with a Selection of Fillings served with a Side Salad

**Deli Choice of Breads** with a Selection of Fillings served with a Side Salad

**Deli Choice of Breads** with a Selection of Fillings served with a Side Salad

**Deli Choice of Breads** with a Selection of Fillings served with a Side Salad

Vanilla Ice Cream & Fruit

**Golden Crunch Biscuit** 

**Chocolate Muffin** 

**Cheese & Crackers** 

**Ginger Biscuit** 