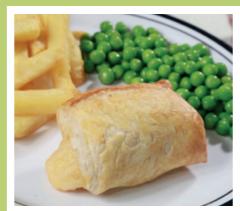

Mac 'n' Cheese (V) served with Crusty Bread & Seasonal Vegetables

Battered Fish served with Chips, **Baked Beans or Peas** 

**Deli Choice of Breads** with a Selection of Fillings served with a Side Salad

Breaded Fish served with Chips, **Baked Beans or Peas** 

**Deli Choice of Breads** with a Selection of Fillings served with a Side Salad

**Deli Choice of Breads** with a Selection of Fillings served with a Side Salad