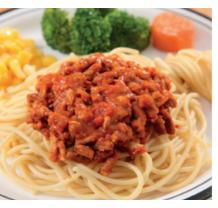

# MEAT FREE FRIDAY

Sausages served with Mashed Potato, Gravv & Seasonal Vegetables

**Roast Gammon Lunch served Roast/Mashed Potatoes.** Seasonal Vegetables & Gravy

Spaghetti Bolognese served with **Seasonal Vegetables** 