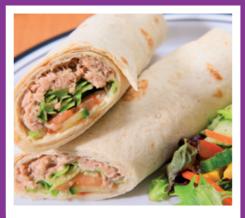

Breaded Fish served with Chips, **Baked Beans or Peas** 

**Deli Choice of Breads** with a Selection of Fillings served with a Side Salad

**Deli Choice of Breads** with a Selection of Fillings served with a Side Salad

**Deli Choice of Breads** with a Selection of Fillings served with a Side Salad

**Deli Choice of Breads** with a Selection of Fillings served with a Side Salad

**Deli Choice of Breads** with a Selection of Fillings served with a Side Salad