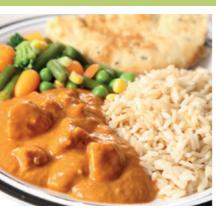

#### **MEAT FREE** FRIDAY

2 Slices of Texas BBQ Pizza (V) served with Baked Beans. Seasonal Vegetables or Coleslaw

Beef Burger in a Bun, Hash Brown served with Baked Beans or Seasonal Vegetables

Chicken in a Katsu Curry Sauce served with Rice. Naan Bread & Seasonal Vegetables