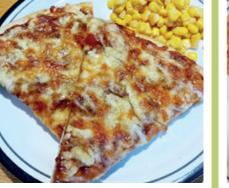

#### **MEAT FREE** FRIDAY

2 Slices of Margherita Pizza (V) served with Baked Beans. Seasonal Vegetables or Coleslaw

Sausage Pattie Brunch served with Hash Browns & Baked Beans

**Roast Chicken Lunch served Roast/Mashed Potatoes.** Seasonal Vegetables & Gravy