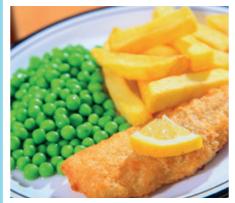

Mac 'n' Cheese (V) served with Crusty Bread & Seasonal Vegetables

Battered Fish served with Chips, **Baked Beans or Peas** 

**Deli Choice of Breads** with a Selection of Fillings served with a Side Salad

Breaded Fish served with Chips, **Baked Beans or Peas** 

**Deli Choice of Breads** with a Selection of Fillings served with a Side Salad

**Deli Choice of Breads** with a Selection of Fillings served with a Side Salad