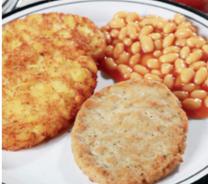

#### **MEAT FREE** FRIDAY

2 Slices of Margherita Pizza (V) served with Baked Beans. Seasonal Vegetables or Coleslaw

Sausage Pattie Brunch served with Hash Browns & Baked Beans

**Roast Chicken Lunch served Roast/Mashed Potatoes.** Seasonal Vegetables & Gravy