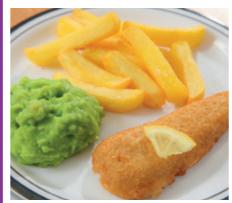

Breaded Fish served with Chips, **Baked Beans or Peas** 

**Deli Choice of Breads** with a Selection of Fillings served with a Side Salad

**Deli Choice of Breads** with a Selection of Fillings served with a Side Salad