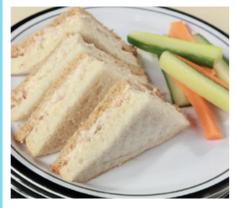

**Deli Choice of Breads** with a Selection of Fillings served with a Side Salad

**Deli Choice of Breads** with a Selection of Fillings served with a Side Salad

**Deli Choice of Breads** with a Selection of Fillings served with a Side Salad

**Deli Choice of Breads** with a Selection of Fillings served with a Side Salad

Vanilla Ice Cream & Fruit

**Golden Crunch Biscuit** 

**Chocolate Muffin** 

**Cheese & Crackers** 

**Ginger Biscuit** 