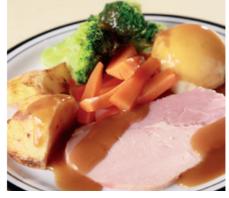

# MEAT FREE FRIDAY

Sausages served with Mashed Potato, Gravv & Seasonal Vegetables

**Roast Gammon Lunch served Roast/Mashed Potatoes.** Seasonal Vegetables & Gravy

Spaghetti Bolognese served with **Seasonal Vegetables** 