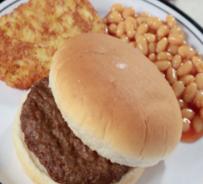

#### **MEAT FREE** FRIDAY

2 Slices of Texas BBQ Pizza (V) served with Baked Beans. Seasonal Vegetables or Coleslaw

Beef Burger in a Bun, Hash Brown served with Baked Beans or Seasonal Vegetables

Chicken in a Katsu Curry Sauce served with Rice. Naan Bread & Seasonal Vegetables